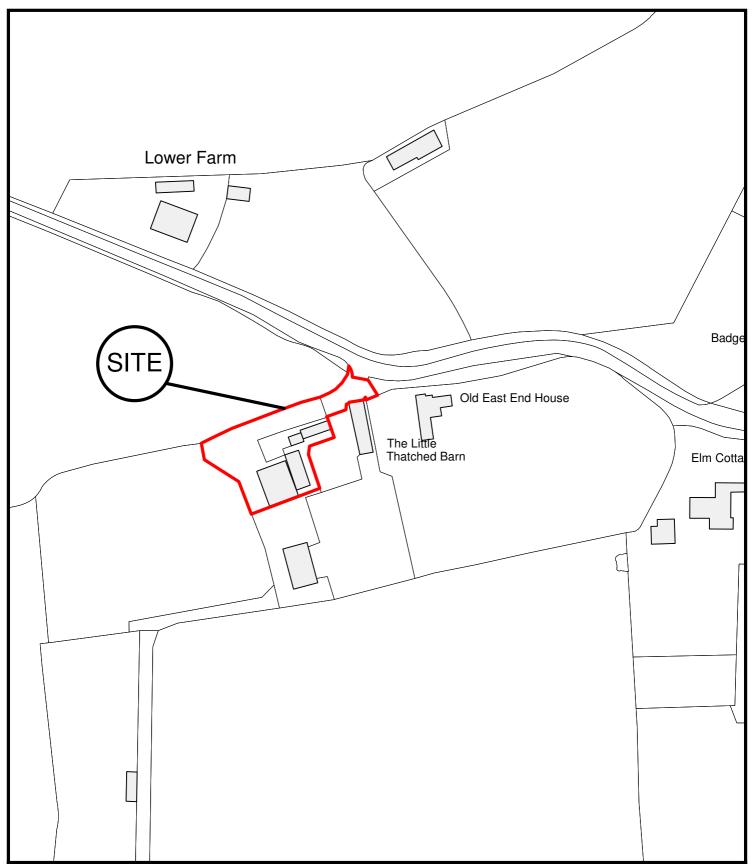

East Herts Council Wallfields Pegs Lane Hertford SG13 8EQ

Tel: 01279 655261

Address: Land to the rear of: The Little Thatched Barn,

East End, Furneux Pelham, SG9 0JT

Reference: E/09/0275/A

Scale: 1:1250 O.S Sheet: TL4427